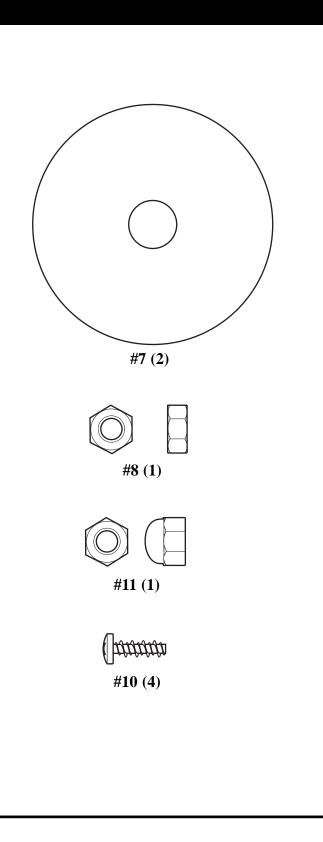

### PARTS LIST - See Hardware Identifier

| V | <u>ltem</u> | <u>Qty.</u> | <u>Part No.</u> | <b>Description</b>        | <u>ltem</u> | <u>Qty.</u> | <u>Part No.</u> | <b>Description</b>   |
|---|-------------|-------------|-----------------|---------------------------|-------------|-------------|-----------------|----------------------|
|   | 1           | 1           | 908400          | Rim, Table Support        | 8           | 1           | 206141          | Nut, Jam, 1/4-20     |
|   | 2           | 1           | 208131          | Table Top, Acrylic        | 9           | 1           | 906133          | Pole, (Black)        |
|   | 3           | 1           |                 | Net                       | 10          | 1           | 205856          | Screw, Phillips Head |
|   | 4           | 1           | 600057          | Base, Laminated           | 11          | 1           | 206142          | Nut, Acorn, 1/4-20   |
|   | 5           | 4           | 206146          | Glider, Feet              | 12          | 6           | 206147          | Bumpers, (Clear)     |
|   | 6           | 1           | 205673          | Rod, 1/4-20 x 13-1/8 Long | 13          | 2           | 203006          | Wrench, 7/16"        |
|   | 7           | 2           | 206144          | Washer, Large             |             |             |                 |                      |
|   |             |             |                 |                           |             |             |                 |                      |

NOTE: You may have extra parts with this model. Hardware kit is designed for more than one style of basketball system. Not all hardware will be used.

# HARDWARE IDENTIFIER (NUTS AND WASHERS)

Get to know the basic parts of your system...